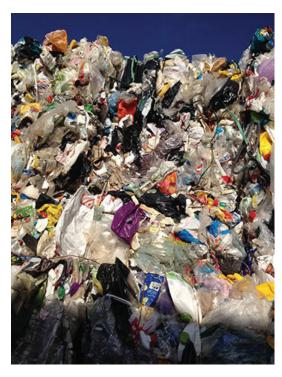

| %    | ≤ 10         |                                        |
| 4   | PET            | %    | ≤ 20         | Included in no. 1                      |
| 5   | Other material | -    | -            | Metal, paper and cardboard will appear |
| 6   | Items size     | m    | ≤ 0,8        |                                        |
| 7   | Form           | -    | -            | Bales                                  |
| 8   | Wrapping       | -    | -            | Bales can be wrapped                   |
| 9   | Loading weight | ton  | ≥ 20         | Loaded on a 13,6 m tautliner           |
| 10  | Separation     | -    | -            | None                                   |
| 11  | Origin         | -    | -            | Household hard plastic, post consumer  |



Material before baling



Household bottles & trays-mix baled and unwrapped