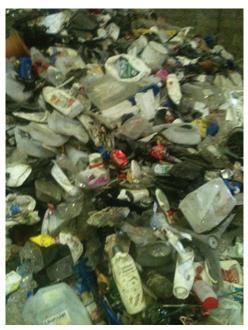

3          |                                                        |
| 4   | PET            | %    | ≤ 10         | Included in no. 1                                      |
| 5   | Items size     | m    | ≤ 1          |                                                        |
| 6   | Form           | -    | -            | Bales                                                  |
| 7   | Wrapping       | -    | -            | No wrapped bales                                       |
| 8   | Loading weight | ton  | ≥ 20         | Loaded on a 13,6 m tautliner                           |
| 9   | Separation     | -    | -            | Manual sorting                                         |
| 10  | Origin         |      |              | Mixture of bottles and containers separately collected |



Materials before baling



Bottles and containers mix 80/20 baled and unwrapped