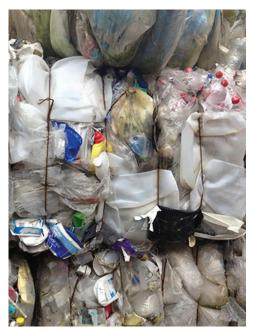

|
| 4   | PET            | %    | ≤ 10         | Included in no. 1                                      |
| 5   | Items size     | m    | ≤ 1          |                                                        |
| 6   | Form           | -    | -            | Bales                                                  |
| 7   | Wrapping       | -    | -            | No wrapped bales                                       |
| 8   | Loading weight | ton  | ≥ 20         | Loaded on a 13,6 m tautliner                           |
| 9   | Separation     | -    | -            | Manual sorting                                         |
| 10  | Origin         |      |              | Mixture of bottles and containers separately collected |



Materials before baling



Bottles and containers mix 80/20 baled and unwrapped